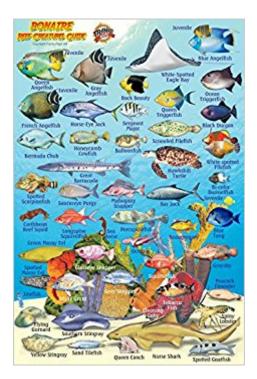

### Synopsis

A colorful guide that will help you identify more than 100 species of fish and other denizens of the waters surrounding Bonaire. Great for snorkelers, divers and nature lovers! This handy, waterproof reference is made of rigid, laminated plastic. 4" x 6" with hole for lanyard.